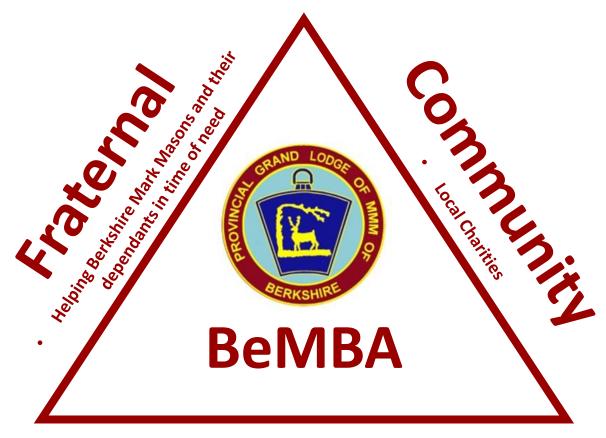

## The BeMBA Triangle of Care

#### Fraternal

- Continuation of respite scheme
- Support for Brethren and their dependants in time of need

#### Community

- Properly established Organisations
- Must be in the Province of Berkshire
- Sponsored by Berkshire Mark Mason or Lodge
- Possibility of 'Charity/Good Cause of the Year'
- How can we make a difference?

#### National

- Continued support of MBF Festivals
- Annual aim of £2000